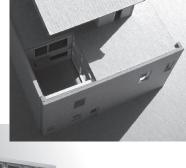

## ADS Sports Eyewear and Residences (Unbuilt) Dallas, Texas

Adaptive Re-Use of existing 1913 two-story masonry building into Retail/Office/Residential Lofts in Deep Ellum arts and entertainment district. Thorough analysis of Building / Fire / Planned Development Codes facilitated the creation of mezzanines in each of three second-floor lofts. Mezzanines are individually accessible from the central fire-rated stairway enclosure. Rooftop penthouse also has internal mezzanine with access to private cantilevered viewing platform, affording spectacular view to downtown skyline. Sustainable features include re-use of an infill urban building, grass roof, run-off water collection, and light wells to provide light and air to interior spaces.