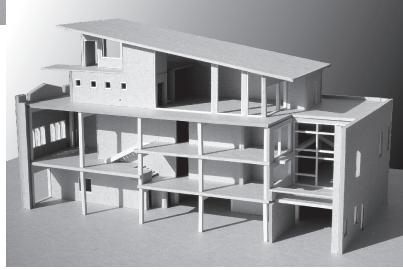

## ADS Sports Eyewear and Residences (Unbuilt) Dallas, Texas

Adaptive Re-Use of existing 1913 two-story masonry building into Retail/Office/Residential Lofts in Deep Ellum arts and entertainment district. Thorough analysis of Building / Fire / Planned Development Codes facilitated the creation of mezzanines in each of three second-floor lofts. Mezzanines are individually accessible from the central fire-rated stairway enclosure. Rooftop penthouse also has internal mezzanine with access to private cantilevered viewing platform, affording spectacular view to downtown skyline. Sustainable features include re-use of an infill urban building, grass roof, run-off water collection, and light wells to provide light and air to interior spaces.