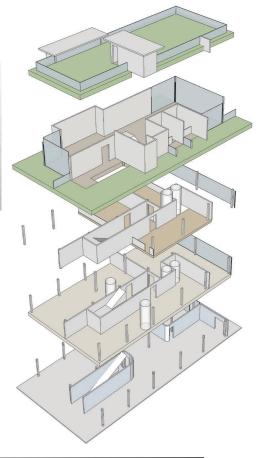

## ADS Sports Eyewear and Residences (Unbuilt) Dallas, Texas

Adaptive Re-Use of existing 1913 two-story masonry building into Retail/Office/Residential Lofts in Deep Ellum arts and entertainment district. Thorough analysis of Building / Fire / Planned Development Codes facilitated the creation of mezzanines in each of three second-floor lofts. Mezzanines are individually accessible from the central fire-rated stairway enclosure. Rooftop penthouse also has internal mezzanine with access to private cantilevered viewing platform, affording spectacular view to downtown skyline. Sustainable features include re-use of an infill urban building, grass roof, run-off water collection, and light wells to provide light and air to interior spaces.