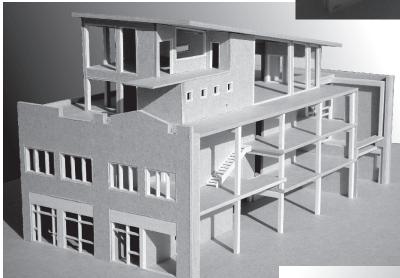

## ADS Sports Eyewear and Residences (Unbuilt) Dallas, Texas

Adaptive Re-Use of existing 1913 two-story masonry building into Retail/Office/Residential Lofts in Deep Ellum arts and entertainment district. Thorough analysis of Building / Fire / Planned Development Codes facilitated the creation of mezzanines in each of three second-floor lofts. Mezzanines are individually accessible from the central fire-rated stairway enclosure. Rooftop penthouse also has internal mezzanine with access to private cantilevered viewing platform, affording spectacular view to downtown skyline. Sustainable features include re-use of an infill urban building, grass roof, run-off water collection, and light wells to provide light and air to interior spaces.