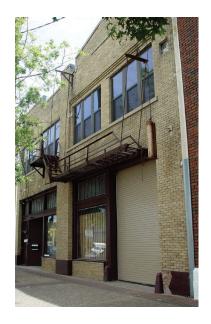

## ADS Sports Eyewear and Residences (Unbuilt) Dallas, Texas

Adaptive Re-Use of existing 1913 two-story masonry building into Retail/Office/Residential Lofts in Deep Ellum arts and entertainment district. Thorough analysis of Building / Fire / Planned Development Codes facilitated the creation of mezzanines in each of three second-floor lofts. Mezzanines are individually accessible from the central fire-rated stairway enclosure. Rooftop penthouse also has internal mezzanine with access to private cantilevered viewing platform, affording spectacular view to downtown skyline. Sustainable features include re-use of an infill urban building, grass roof, run-off water collection, and light wells to provide light and air to interior spaces.