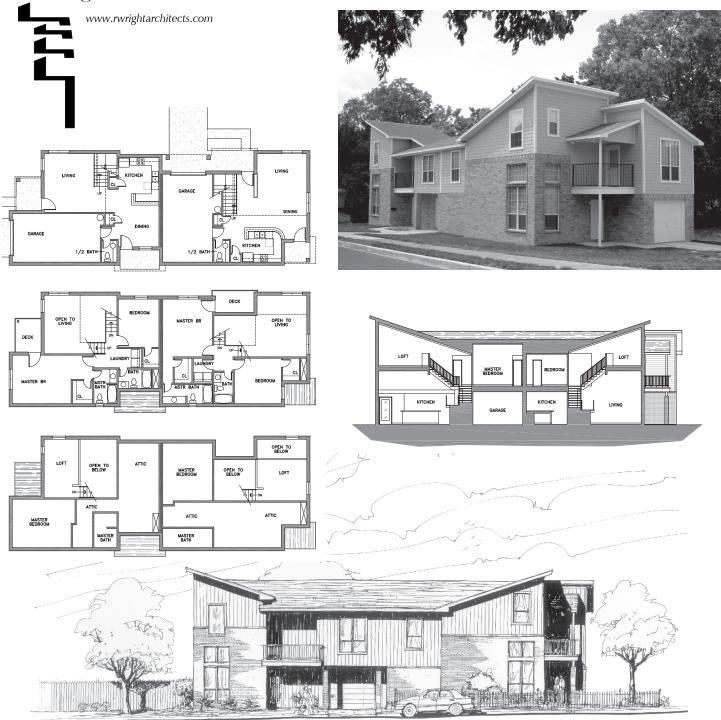

## Two-Unit Town Home St. Philips Neighborhood Development Corp. Dallas, Texas

RWA was fortunate to be a part of several projects for SPNDC, which exists to facilitate the rebirth of a low-income neighborhood by making it possible for residents to purchase affordable homes. Previous efforts had created entire blocks of new homes where former residents felt comfortable returning to their old neighborhood and elderly residents were able to stay near their children and grand-children. We prepared the schematic design of one multi-family project for the elderly and a multi-unit town-home complex. We saw constructed one single-family accessible residence, and the two-unit townhome shown above.